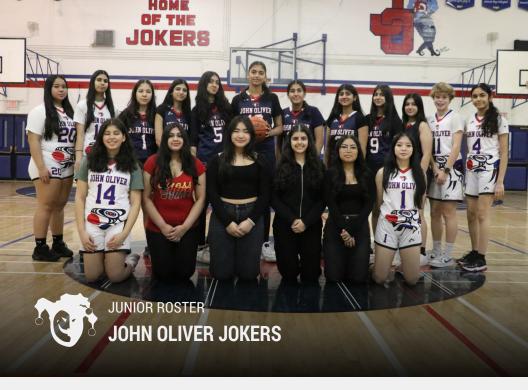

| #  | PLAYER NAME              | POSITION      | HEIGHT | GRADE |
|----|--------------------------|---------------|--------|-------|
| 1  | Cali Williams            | Guard         | 5'5"   | 12    |
| 2  | Bianca Padolina          | Guard         | 5'7"   | 11    |
| 3  | Kailani Austin           | Guard/Forward | 5'11"  | 11    |
| 4  | Eliot Scott              | Guard         | 5'9"   | 11    |
| 5  | Ashauni Nadrazsky        | Guard         | 5'8"   | 11    |
| 6  | Dylan Reid               | Forward       | 5'8"   | 11    |
| 7  | Jemilla Zongo            | Guard         | 5'7"   | 11    |
| 8  | Tessa Scarlett-Charleson | Guard         | 5'9"   | 11    |
| 9  | Taegan Lee               | Guard/Forward | 5'10"  | 11    |
| 10 | Chen Kagande             | Guard         | 5'5"   | 10    |
| 21 | Cheyenna Wilson          | Guard/Forward | 5'10"  | 12    |
| 23 | Chloe Huang              | Guard/Forward | 5'8"   | 12    |
| 27 | Sienna Brown             | Guard/Forward | 5'9"   | 11    |

Head Coaches Mike Evans & Trevor Stokes

General Manager Ron Suzuki

Managers Marilyn Charleson, Dalia McKechnie & Kiran Saeed

| #  | PLAYER NAME           | POSITION | HEIGHT | GRADE |
|----|-----------------------|----------|--------|-------|
| 1  | Stephanie Uclos       | Guard    | 5'4"   | 10    |
| 2  | Anne Navarette        | Guard    | 5'2"   | 12    |
| 3  | Angelina Panago       | Guard    | 5'6"   | 10    |
| 4  | Sophia Abiera         | Guard    | 5'6"   | 12    |
| 5  | Chloe Ngo             | Guard    | 5'8"   | 12    |
| 6  | Emily Tran            | Guard    | 5'6"   | 12    |
| 8  | Breaunna Groslin      | Guard    | 5'8"   | 12    |
| 10 | Denira Dundas         | Forward  | 6'0"   | 10    |
| 12 | Athisaya Kanagasingam | Forward  | 5'7"   | 11    |
| 13 | Taya Henrickson       | Forward  | 5'10"  | 10    |
| 14 | Zion Nicholson        | Guard    | 5'6"   | 10    |
| 18 | Asiel Alfares         | Guard    | 5'2"   | 11    |
| 21 | Rachel Dunkerley      | Forward  | 5'9"   | 12    |
| 24 | Arianna Franklin      | Forward  | 5'8"   | 12    |
| RS | Torin Landucci        | Guard    | 5'3"   | 12    |
| RS | Nyssa Medina          | Forward  | 5'7"   | 10    |