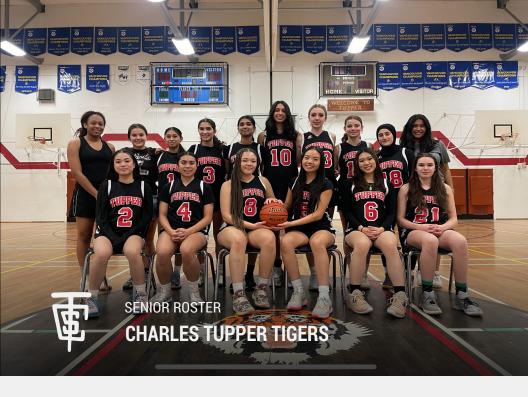

Head Coaches Ann Borromeo, Kristine Cumaual, Terry Loo, & Elisa Wong Managers Mia Del Raj, Anielle Lacuesta, Jamie Lee, & Alyssa Tipon

| #  | PLAYER NAME            | POSITION      | HEIGHT | GRADE |
|----|------------------------|---------------|--------|-------|
| 1  | Abi Quenano            | Guard         | 5'4"   | 11    |
| 2  | Maddox Domingo         | Guard         | 5'5"   | 11    |
| 3  | Lannah Domingo         | Guard         | 5'3"   | 10    |
| 4  | Elanie Ayeona          | Guard         | 5'4"   | 12    |
| 5  | Sophia Cordova         | Guard         | 5'3"   | 12    |
| 6  | Jashan Dhaliwal        | Guard         | 5'5"   | 11    |
| 7  | Sandra Zairk           | Guard         | 5'5"   | 11    |
| 8  | Rachael Forrester      | Guard/Forward | 5'9"   | 12    |
| 9  | Ayessa DeLeon          | Guard         | 5'5"   | 11    |
| 10 | Rusham Bedi            | Guard/Forward | 5'7"   | 10    |
| 11 | Alondra Araiza Morales | Forward       | 5'7"   | 11    |
| 14 | KC Domingo             | Forward       | 5'7"   | 11    |
| 20 | Janene Acena           | Guard         | 5'4"   | 10    |