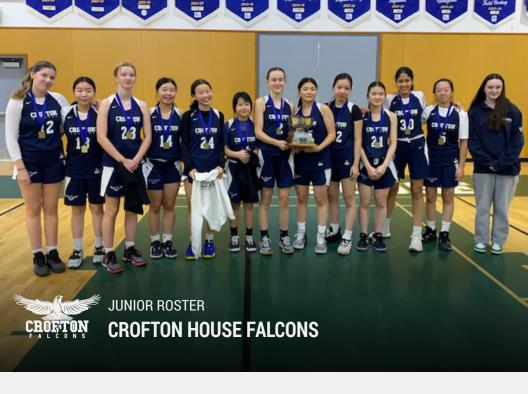

| #  | PLAYER NAME       | POSITION    | HEIGHT | GRADE |
|----|-------------------|-------------|--------|-------|
| 2  | Ella Lukomskyj    | Forward     | 5'8"   | 10    |
| 5  | Charlene Su       | Guard       | 5'6"   | 9     |
| 11 | Audrey Law        | Point Guard | 5'0"   | 9     |
| 12 | Jes Gordon        | Post        | 5'8"   | 10    |
| 13 | Nancy Li          | Guard       | 5'4"   | 9     |
| 14 | Zara Tai          | Guard       | 5'4"   | 9     |
| 21 | Chelsea Li        | Guard       | 5'3"   | 9     |
| 22 | Flora Pan         | Forward     | 5'7"   | 10    |
| 23 | Ariane Mainwaring | Forward     | 5'9"   | 9     |
| 24 | Angelina Pang     | Point Guard | 5'4"   | 9     |
| 25 | Sami Chong        | Point Guard | 5'4"   | 10    |
| 30 | Sahya Kallu       | Forward     | 5'10"  | 9     |

Head Coach Glenn Harrop

Assistant Coach Edgardo Gannaban

Managers Elspeth Lennox, Christen Chiu, & Ilene Malek

| #  | PLAYER NAME     | POSITION      | HEIGHT | GRADE |
|----|-----------------|---------------|--------|-------|
| 1  | Azada Mohibi    | Guard         | 5'5"   | 9     |
| 2  | Chahat Banger   | Guard         | 5'6"   | 9     |
| 3  | Lannah Domingo  | Guard         | 5'3"   | 10    |
| 4  | Komal Tamber    | Forward       | 5'4"   | 9     |
| 5  | Aizah Fazrin    | Forward       | 5'8"   | 9     |
| 6  | Ekroop Mrock    | Guard         | 5'3"   | 9     |
| 7  | Manpreet Aujla  | Guard         | 5'4"   | 9     |
| 8  | Kayla Cloutoux  | Guard         | 5"3"   | 10    |
| 9  | Harsimran Malli | Guard         | 5'5"   | 9     |
| 10 | Rusham Bedi     | Guard/Forward | 5'8"   | 10    |
| 11 | Holly Davies    | Guard         | 5'5"   | 10    |
| 12 | Tamanna Jaswal  | Guard         | 5'3"   | 10    |
| 14 | Fayiza Mohibi   | Guard/Forward | 5'5"   | 9     |
| 16 | Punit Gill      | Forward       | 5'10"  | 9     |
| 20 | Janene Acena    | Guard         | 5'4"   | 10    |