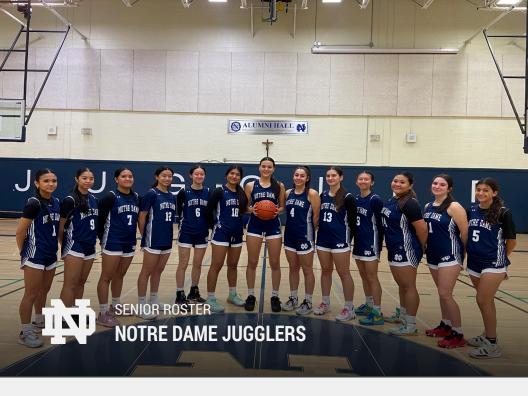

Head Coaches Ann Borromeo, Kristine Cumaual, Terry Loo, & Elisa Wong Managers Mia Del Raj, Anielle Lacuesta, Jamie Lee, & Alyssa Tipon

| #  | PLAYER NAME            | POSITION      | HEIGHT | GRADE |
|----|------------------------|---------------|--------|-------|
| 1  | Abi Quenano            | Guard         | 5'4"   | 11    |
| 2  | Maddox Domingo         | Guard         | 5'5"   | 11    |
| 3  | Lannah Domingo         | Guard         | 5'3"   | 10    |
| 4  | Elanie Ayeona          | Guard         | 5'4"   | 12    |
| 5  | Sophia Cordova         | Guard         | 5'3"   | 12    |
| 6  | Jashan Dhaliwal        | Guard         | 5'5"   | 11    |
| 7  | Sandra Zairk           | Guard         | 5'5"   | 11    |
| 8  | Rachael Forrester      | Guard/Forward | 5'9"   | 12    |
| 9  | Ayessa DeLeon          | Guard         | 5'5"   | 11    |
| 10 | Rusham Bedi            | Guard/Forward | 5'7"   | 10    |
| 11 | Alondra Araiza Morales | Forward       | 5'7"   | 11    |
| 14 | KC Domingo             | Forward       | 5'7"   | 11    |
| 20 | Janene Acena           | Guard         | 5'4"   | 10    |