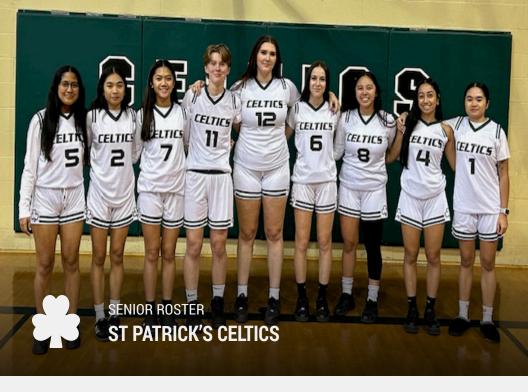

Head Coaches Tracy Clarke & Richard Scott

Assistant Coach Raff Panzetta

Managers Erin Abalos, Stacey Ha, Cynthia Hoang & Madison Nguyen

| #  | PLAYER NAME           | POSITION      | HEIGHT | GRADE |
|----|-----------------------|---------------|--------|-------|
| 1  | Lenzy Alob            | Guard         | 5'2"   | 12    |
| 2  | Sophie Reimer         | Forward       | 5'6"   | 12    |
| 3  | Chloe Chan            | Guard         | 5'3"   | 11    |
| 5  | Sasha Neuhaus         | Guard/Forward | 5'8"   | 11    |
| 6  | Jasmine Landry        | Guard         | 5'6"   | 9     |
| 8  | Malvina Chinna        | Guard         | 5'4"   | 11    |
| 9  | Joslyn Ly             | Guard         | 5'3"   | 10    |
| 10 | Louise Dykstra        | Guard/Forward | 6'2"   | 12    |
| 12 | Anika Farrales-Parlan | Guard         | 5'1"   | 11    |
| 15 | Crystal Charchuk      | Guard         | 5'6"   | 11    |
| 20 | Ramaya Sidhu          | Guard         | 5'7"   | 12    |
| 22 | Avani Kaila           | Forward       | 5'10"  | 12    |