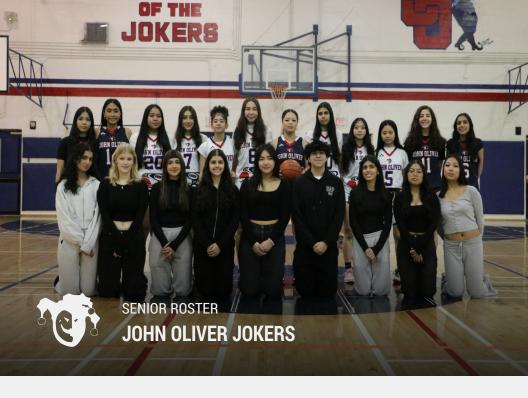

Head Coaches Managers Pat Lee, Donna Pimentel, & Rebecca Brown Emma Bateman, Komal Bhandal, Louise Casaclang, Ashveen Kahlon, Sanvir Sandhu, Mika Patajo Tana & Daniel Sanchez Martinez

| #  | PLAYER NAME       | POSITION      | HEIGHT | GRADE |
|----|-------------------|---------------|--------|-------|
| 0  | Ruby Paul         | Forward       | 5'11"  | 11    |
| 3  | Charlotte Eden    | Guard         | 5'4"   | 12    |
| 5  | Nicole Jauregui   | Guard         | 5'6"   | 12    |
| 8  | Cleo Monteyne     | Guard         | 5'8"   | 11    |
| 10 | Leighton Lam      | Guard         | 5'5"   | 11    |
| 12 | Amaliya Bruechert | Forward       | 5'10"  | 11    |
| 14 | Tara Kovač        | Guard         | 5'7"   | 11    |
| 15 | Kate Logan        | Guard/Forward | 5'9"   | 11    |
| 19 | Victoria Kanavos  | Forward       | 5"11"  | 11    |
| 21 | Zoe Grames-Webb   | Guard/Forward | 5'9"   | 12    |
| 22 | Tessa Rourke      | Guard/Forward | 5'9"   | 11    |
| 23 | Catherine Sachs   | Guard/Forward | 5'9"   | 12    |
| 34 | Maya Abraham      | Guard         | 5'8"   | 12    |
| 42 | Alexa Stratidakis | Forward       | 5'11"  | 11    |
| 43 | Maïa Rosarion     | Forward       | 5'11"  | 12    |