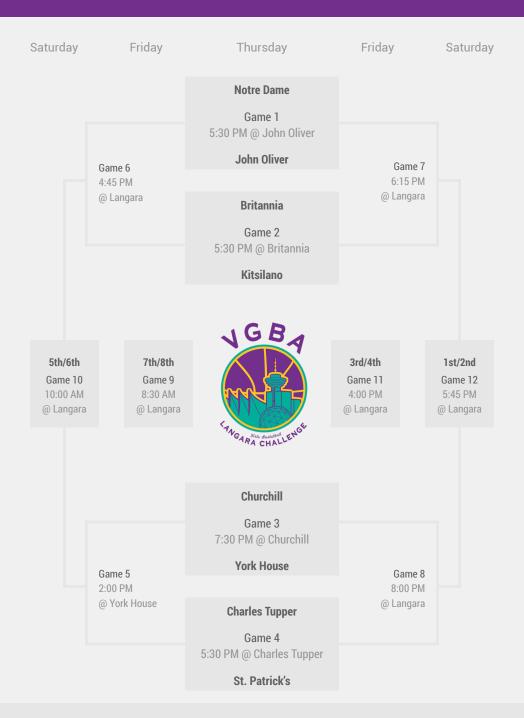

# SENIOR TOURNAMENT BRACKET

# **TOURNAMENT SCHEDULE**

# Thursday, January 25th

\*Home teams will wear light colours

| Game # | Time    | Location         | Home              | Away             |
|--------|---------|------------------|-------------------|------------------|
| JR1    | 4:00 PM | @ Britannia      | Kitsilano Jr      | York House Jr    |
| SR2    | 5:30 PM | @ Britannia      | Britannia Sr      | Kitsilano Sr     |
| JR2    | 4:00 PM | @ John Oliver    | John Oliver Jr    | Crofton House Jr |
| SR1    | 5:30 PM | @ John Oliver    | John Oliver Sr    | Notre Dame Sr    |
| JR3    | 4:00 PM | @ Charles Tupper | Point Grey Jr     | St Patrick's Jr  |
| SR4    | 5:30 PM | @ Charles Tupper | Charles Tupper Sr | St Patrick's Sr  |
| SR3    | 7:30 PM | @ Churchill      | Churchill Sr      | York House Sr    |

# Friday, January 26th

| Game # | Time     | Location          | Home             | Away             |            |
|--------|----------|-------------------|------------------|------------------|------------|
| JR4    | 12:30 PM | @ York House      | York House Jr    | Point Grey Jr    |            |
| SR5    | 2:00 PM  | @ York House      | Loser of Game 3  | Loser of Game 4  |            |
| JR5    | 3:45 PM  | @ John Oliver     | John Oliver Jr   | St. Patrick's Jr |            |
| JR6    | 3:15 PM  | @ Langara College | Crofton House Jr | Kitsilano Jr     |            |
| SR6    | 4:45 PM  | @ Langara College | Loser of Game 1  | Loser of Game 2  |            |
| SR7    | 6:15 PM  | @ Langara College | Winner of Game 1 | Winner of Game 2 | SEMIFINALS |
| SR8    | 8:00 PM  | @ Langara College | Winner of Game 3 | Winner of Game 4 | SEMIFINALS |

# Saturday, January 27th

| Game # | Time     | Location          | Home             | Away             |              |
|--------|----------|-------------------|------------------|------------------|--------------|
| SR9    | 8:30 AM  | @ Langara College | Loser of Game 5  | Loser of Game 6  | 7TH/8TH      |
| SR10   | 10:00 AM | @ Langara College | Winner of Game 5 | Winner of Game 6 | 5TH/6TH      |
| JR7    | 11:30 AM | @ Langara College | York House Jr    | John Oliver Jr   |              |
| JR8    | 1:00 PM  | @ Langara College | Point Grey Jr    | Crofton House Jr |              |
| JR9    | 2:30 PM  | @ Langara College | St. Patrick's Jr | Kitsilano Jr     |              |
| SR11   | 4:00 PM  | @ Langara College | Loser of Game 7  | Loser of Game 8  | 3RD/4TH      |
| SR12   | 5:45 PM  | @ Langara College | Winner of Game 7 | Winner of Game 8 | CHAMPIONSHIP |
|        | Halftime | @ Langara College | 3 POINT SHOOTING | CONTEST          |              |
|        | 7:30 PM  | @ Langara College | CLOSING CEREMON  | IY               |              |